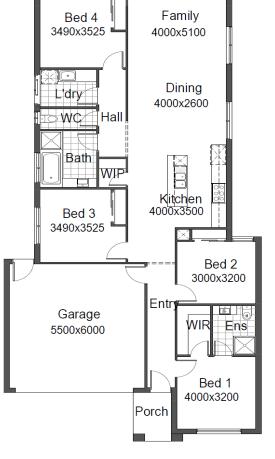

## Land size - 336m2 House size - 20.65sq

Sergio – 0416 485 536

sergiomasini@grenvilleproperty.com

www.pollozhanihomes.com

Pollozhani Homes reserve the right to change price without notice. Floor plan and façade subject to developer's approval. Façade image is for illustrative purpose and which contain upgrade options from Pollozhani Homes. Upgrades not included in pricing include landscaping items, planter boxes, retaining walls, water features. Lighting, screens, pergolas and decorate landscaping including fencing. The price does not include transfer duty, settlement costs or any other fees or disbursements associated with the settlement of the land.