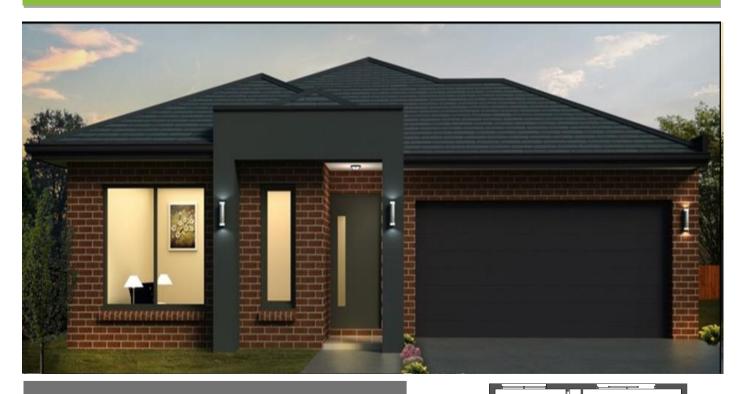

## Doreen

- Fixed site costs.
- 2720mm Ceiling heights.
- Ducted heating and Evaporative cooling
- Optional quality flooring throughout.
- 40mm stone benchtops to kitchen.
- 20mm stone benchtops to ens and bath.
- 900mm Venini Upright Cooker.
- 900mm Venini Stainless steel canopy.
- Owners selection of internal colours.
- Fencing included
- Coloured concrete driveway

## Land size - 336m2 House size - 20.65sq

Sergio – 0416 485 536

sergiomasini@grenvilleproperty.com

www.pollozhanihomes.com

Pollozhani Homes reserve the right to change price without notice. Floor plan and façade subject to developer's approval. Façade image is for illustrative purpose and which contain upgrade options from Pollozhani Homes. Upgrades not included in pricing include landscaping items, planter boxes, retaining walls, water features. Lighting, screens, pergolas and decorate landscaping including fencing. The price does not include transfer duty, settlement costs or any other fees or disbursements associated with the settlement of the land.